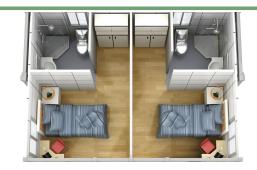

## 2BEDROOM, 2 ENSUITE UNIT, 25M<sup>2</sup>

iBuild Homes are exceptionally stylish, smart, flexible, and attractive houses that are designed to sustain outstanding living conditions in almost any locations.

## **General Specifications**

- Fully compliant with the Building Codes Australia (BCA)
- D2 cyclone rated steel structure; seam welded; steel sheet external wall & roof cladding; and marine paint finish
- Minimum 6 star energy efficiency rating
- Approximate weight 7 tonnes
- Internal bedroom ceiling height 2.4m
- Fully insulated (rock wool) roof and wall
- · Hard wired smoke detectors
- Laminated MDF to all insulated ceilings
- Pre-fitted utilities including plumbing, AC outlets, switches, phone/TV/data points and RCD safety switches
- Split system AC outlets in all areas to run up to 1.5hp

- Bamboo flooring on termite treated marine grade ply base on a structural steel sub-frame
- Service terminations are ready to receive external connections
- Thermal Barrier, double glazed aluminium window system
- Hard wiring for ceiling fans and/or additional lighting
- Choice of Colorbond Exterior colours, subject to availability
- Bathroom fittings include vanity cabinet, overhead cabinet, stainless steel vanity mirror, Vitreous vanity bowl,
  Vitreous toilet with WELS 4 STAR (4.5L/flush) wall-integrated cistern and floor mounted pan, glass shower screens, and exhaust fan
- 25 m² slide-out design, 1-minute installation