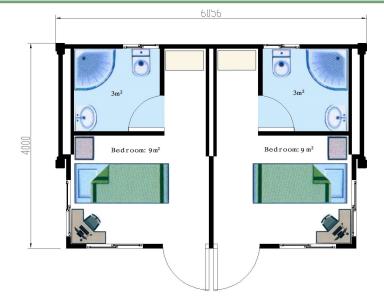

## 2BEDROOM, 2 ENSUITE UNIT, 25M<sup>2</sup>

iBuild Homes are exceptionally stylish, smart, flexible, and attractive houses that are designed to sustain outstanding living conditions in almost any locations.

## **General Specifications**

- Fully compliant with the Building Codes Australia (BCA)
- D2 cyclone rated steel structure; seam welded; steel sheet external wall & roof cladding; and marine paint finish
- Minimum 6 star energy efficiency rating
- Approximate weight 7 tonnes
- Internal bedroom ceiling height 2.4m
- Fully insulated (rock wool) roof and wall
- · Hard wired smoke detectors
- Laminated MDF to all insulated ceilings
- Pre-fitted utilities including plumbing, AC outlets, switches, phone/TV/data points and RCD safety switches
- Split system AC outlets in all areas to run up to 1.5hp

- Bamboo flooring on termite treated marine grade ply base on a structural steel sub-frame
- Service terminations are ready to receive external connections
- Thermal Barrier, double glazed aluminium window system
- Hard wiring for ceiling fans and/or additional lighting
- Choice of Colorbond Exterior colours, subject to availability
- Bathroom fittings include vanity cabinet, overhead cabinet, stainless steel vanity mirror, Vitreous vanity bowl,
  Vitreous toilet with WELS 4 STAR (4.5L/flush) wall-integrated cistern and floor mounted pan, glass shower screens, and exhaust fan
- 25 m² slide-out design, 1-minute installation